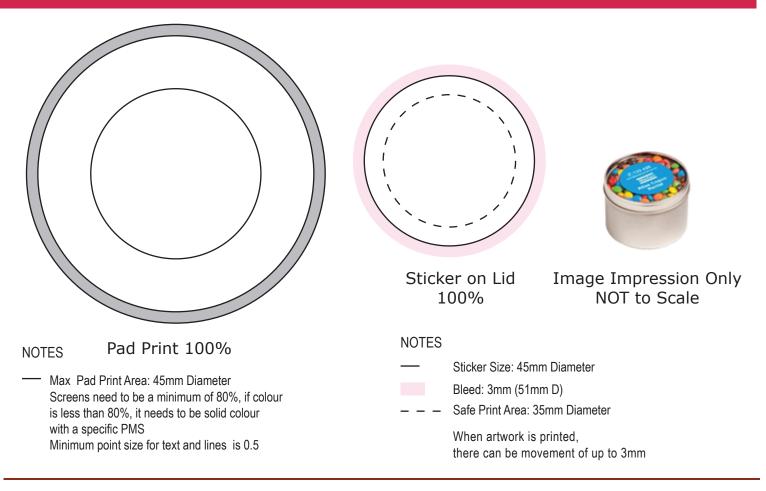

## : CC049E

| Description    | : | 140g of jelly beans or 2x 50g cello bags of mini M&Ms in a small round window tin |
|----------------|---|-----------------------------------------------------------------------------------|
| Order#         | : |                                                                                   |
| Company Name   | : |                                                                                   |
| Contact        | : |                                                                                   |
| Pad Print Size | : | 45mm diameter                                                                     |
| Sticker Size   | : | 45mm diameter                                                                     |
| Print Colour   | : | Customer must provide PMS Colour print guide                                      |
| Quantity       | : |                                                                                   |
| Delivery Date  | : |                                                                                   |

Please note: Stickers are printed digitally, please provide PMS colours if a close match is crucial and please inform us of this when ordering. If PMS colours are not provided we will print directly from the file and resulting print will be taken as correct. Not all PMS colours can be matched. Exact PMS colour match is NOT guaranteed. It is highly recommended that editable linework is provided, without this we cannot be held responsible for colour discrepancies